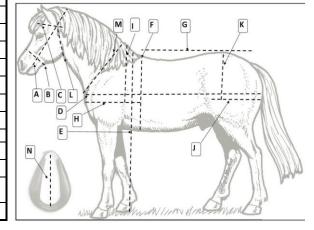

## MEASUREMENTS

| For accur | acy, a cloth measurement tape is recommended.                       | CM/IN. |  |  |
|-----------|---------------------------------------------------------------------|--------|--|--|
| Α         | Bridle Corner of mouth over poll to corner of mouth                 |        |  |  |
| В         | Nose Band - around nose (one finger width from cheek bone)          |        |  |  |
| С         | Brow (behind ear around brow to behind ear)                         |        |  |  |
| D         | Length of horse (centre chest to under tail)                        |        |  |  |
| Е         | Height at withers (from ground to withers)                          |        |  |  |
| F         | Girth (all the way around at saddle location)                       |        |  |  |
| G         | Length of back (from saddle placement to top of tail)               |        |  |  |
| н         | Breast (from front of saddle around breast to front of saddle)      |        |  |  |
| I         | Over Neck measurement (from collar over neck at "J" to collar)      |        |  |  |
| J         | Breeching (flank around rear to flank)                              |        |  |  |
| к         | Loin Strap (breeching over loin to breeching)                       |        |  |  |
| L         | Throat latch (from brow under chin to brow)                         |        |  |  |
| М         | Collar measurement (from top of neck to base of neck at collar      |        |  |  |
|           | position. Measure straight and do not conform to shape of neck)     |        |  |  |
| Ν         | If available, measurement of inside of (top to bottom) neck collar. |        |  |  |

For the best possible fit for your equine, we recommend that you measure your animal carefully.

If you have any questions about measurements, please contact us. We are here to help!